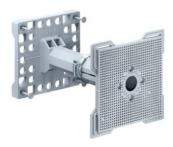

## **Telescopic support**

- For supporting all boxes (99xx.xx without support element connection detail) on erected wooden formwork
- · Fixing of the base plate by means of the four enclosed nails
- · Fixing of the supported box by screwing onto the support plate
- Without extension piece, adjustable for wall thickness from 135 to 205 mm + depth of supported box. With enclosed extension piece, adjustable from 195 to 265 mm + depth of supported box.

Locking at required degree of extension by means of supplied hose clamp Attention: The hose clamp must be fully tightened!

The set dimension (incl. box depth) should always be at least 2 cm greater than the wall thickness