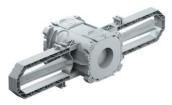

## Prefix® concrete construction box 1x1 / Ø 30 mm

- compatible with Feller SNAPFIX®
- Fast and easy installation on opposing formwork without support element and abutment
- Holding in place using the Prefix® installation technology leaves both hands free for securing
- Several units can be securely joined together to form norm-compliant combinations
- · For device screws Ø 3 mm
- · Max. tightening torque 0.5 Nm

| 9940          |
|---------------|
| 7611614251127 |
| PE-HD         |
| 30 mm         |
| 97 mm         |
| 1x1           |
| 10            |
|               |

For international projects, we offer a large range of products which meet the relevant national standards and regulations.