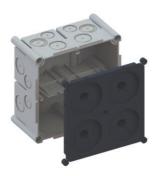

## **International products**

- · compatible with Feller SNAPFIX®
- · Nail domes also serve as Prefix® connection points
- Increased stability
- · Separately guided nailing points
- · With separator wall and stabilisation lid
- · For device screws Ø 3 mm
- · Max. tightening torque 0.5 Nm

| Article no:                        | 9902.24       |
|------------------------------------|---------------|
| EAN:                               | 7611614329895 |
| Material                           | PE-HD         |
| Length                             | 137 mm        |
| Width                              | 137 mm        |
| Depth                              | 70 mm         |
| Conduit entries M20                | 8             |
| Conduit entries M25                | 8             |
| Combination                        | 2x2           |
| Combination conduit entries M20/25 | 4             |
| Drilling Center max. Ø 40 mm       |               |
| Dispatch                           | 12            |
|                                    |               |