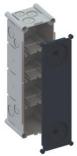

## Inlet casing 4x1

- · compatible with Feller SNAPFIX®
- · Nail domes also serve as Prefix® connection points
- Increased stability
- · Separately guided nailing points
- · With separator wall and stabilisation lid
- · For device screws Ø 3 mm
- · Max. tightening torque 0.5 Nm

| Article no:                        | 9902.24.40    |
|------------------------------------|---------------|
| EAN:                               | 7611614329864 |
| Material                           | PE-HD         |
| Length                             | 257 mm        |
| Width                              | 77 mm         |
| Depth                              | 70 mm         |
| Conduit entries M20                | 6             |
| Conduit entries M25                | 6             |
| Combination                        | 4x1           |
| Combination conduit entries M20/25 | 2             |
| Drilling Center max. Ø 40 mm       | 4             |
| Dispatch                           | 20            |
|                                    |               |