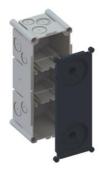

## **International products**

- · compatible with Feller SNAPFIX®
- · Nail domes also serve as Prefix® connection points
- · Increased stability
- · Separately guided nailing points
- · With separator wall and stabilisation lid
- · For device screws Ø 3 mm
- · Max. tightening torque 0.5 Nm

| Article no:                        | 9902.23       |
|------------------------------------|---------------|
| EAN:                               | 7611614329857 |
| Material                           | PE-HD         |
| Length                             | 197 mm        |
| Width                              | 77 mm         |
| Depth                              | 70 mm         |
| Conduit entries M20                | 6             |
| Conduit entries M25                | 6             |
| Combination                        | 3x1           |
| Combination conduit entries M20/25 | 2             |
| Drilling Center max. Ø 40 mm       | 2             |
| Dispatch                           | 28            |
|                                    |               |