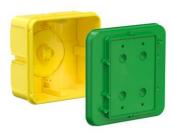

## **International products**

- · for terminals up to 16 mm<sup>2</sup>
- · suitable for all types of form-work
- · rear parts of casing with holder for support element
- · for loose terminals up to 4 mm<sup>2</sup>

| Article no:                                                                                                    | 1295-02       |
|----------------------------------------------------------------------------------------------------------------|---------------|
| EAN:                                                                                                           | 4013456340312 |
| Length                                                                                                         | 128 mm        |
| Width                                                                                                          | 128 mm        |
| Depth                                                                                                          | 80 mm         |
| Number of parts                                                                                                | 2             |
| Entry fields                                                                                                   | 8             |
| possible DIN EN conduit sizes per entry field: 4 x 16 mm Ø, 3 x 20 mm Ø, 1 x 25 mm Ø, 1 x 32 mm Ø, 1 x 40 mm Ø | Yes           |
| Packaging inner/dispatch                                                                                       | 1/10          |