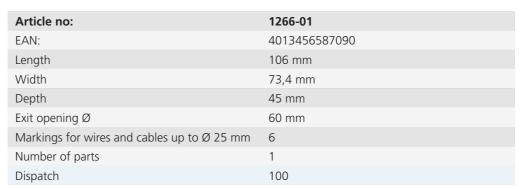

## **System Flat 45**



## One-gang junction box Flat 45

- · For use in walls from 5 cm
- · With lateral terminal compartment
- · Attachment of the Flat 45 fixing and support elements by push-button connection
- · 1-piece with moulded rear part
- Standardised combination distance 71 mm
- · with 4 screw domes





The new Flat 45 system makes electrical installation in modularised, industrially produced room systems simpler, more flexible and more economical. With its low installation depth of 45 mm, the Flat 45 one-gang, one-gang junction and wall light connection box is specially adapted for the factory production of complete modules with low wall thicknesses. For secure fixing to the formwork using expansion dowels, rivets and threaded screws, they have fixing options at the front and rear. Exact positioning on the reinforcement with support element on the rear abutment between the two formwork sides is made possible by special fixing and support elements with lateral connectors and support elements for wall thicknesses of 8 and 12 cm.

- · Complete range consisting of one-gang box, one-gang