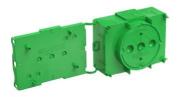

## One-gang junction box Flat 45

- · For use in walls from 5 cm
- · With lateral terminal compartment
- · Attachment of the Flat 45 fixing and support elements by push-button connection
- · 1-piece with moulded rear part
- Standardised combination distance 71 mm
- · with 4 screw domes

The new Flat 45 system makes electrical installation in modularised, industrially produced room systems simpler, more flexible and more economical. With its low installation depth of 45 mm, the Flat 45 one-gang, one-gang junction and wall light connection box is specially adapted for the factory production of complete modules with low wall thicknesses. For secure fixing to the formwork using expansion dowels, rivets and threaded screws, they have fixing options at the front and rear. Exact positioning on the reinforcement with support element on the rear abutment between the two formwork sides is made possible by special fixing and support elements with lateral connectors and support elements for wall thicknesses of 8 and 12 cm.

- · Complete range consisting of one-gang box, one-gang junction box and wall light connection box
- · System installation depth 45 mm
- · Robust and concrete-tight article design
- · One-gang junction box with generous lateral terminal compartment
- · Can be stably combined over the complete box body with a standardised combination distance of 71 mm
- · Easy installation of pre-wired installation accessories in multiple combinations using a bridge that can be broken off afterwards