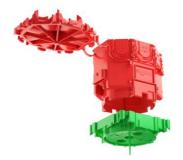

## B¹ ceiling junction box

- · Rear part of box with holder for light hooks according to DIN EN 60670 (50 N)
- · 2-piece with moulded rear part
- · Suitable for all types of formwork
- · Usable light hooks:
- 100 mm / Art. No. 1225-10
- · 120 mm / Art. No. 1225-12
- · 140 mm / Art. No. 1225-14

The new B¹ ceiling boxes simplify installation on the ceiling formwork. The innovative conduit entries enable conduits to be easily inserted into several ceiling boxes arranged in a row without having to cut them during the laying work. Due to the conduit entries located higher up, additional cut-outs of the reinforcement bars are unnecessary, ensuring fast insertion of the empty conduits on the ceiling.

- · Suitable for all types of formwork
- · Flat front part enables smooth insertion of the reinforcing bars on the ceiling formwork
- · Innovative conduit entries for fast processing on the construction site
- · Larger mounting and installation space
- · Mounting of a light hook in accordance with DIN EN 60670
- · The proven KAISER colour coding system ensures that the installation can be checked quickly