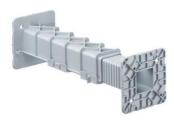

Universal extension element for bridging wall thicknesses of more than 105 mm and supporting one-gang boxes during installation on the opposing formwork. Thanks to the various sizes, heights of 105 mm up to 300 mm (plus box dimensions) can be bridged in increments of 5 mm.

- · For installation of overhead one-gang junction boxes
- · Height adjustable in increments of 5 mm
- · Can be attached to one-gang junction boxes using push-button connection