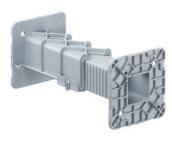

Universal extension element for bridging wall thicknesses of more than 105 mm and supporting one-gang boxes during installation on the opposing formwork. Thanks to the various sizes, heights of 105 mm up to 300 mm (plus box dimensions) can be bridged in increments of 5 mm.

- · For installation of overhead one-gang junction boxes
- · Height adjustable in increments of 5 mm
- · Can be attached to one-gang junction boxes using push-button connection