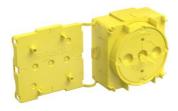

## One-gang box Flat 45

- · For use in walls from 5 cm
- · Attachment of the Flat 45 fixing and support elements by push-button connection
- · 1-piece with moulded rear part
- · Standardised combination distance 71 mm
- with 4 screw domes

The new Flat 45 system makes electrical installation in modularised, industrially produced room systems simpler, more flexible and more economical. With its low installation depth of 45 mm, the Flat 45 one-gang, one-gang junction and wall light connection box is specially adapted for the factory production of complete modules with low wall thicknesses. For secure fixing to the formwork using expansion dowels, rivets and threaded screws, they have fixing options at the front and rear. Exact positioning on the reinforcement with support element on the rear abutment between the two formwork sides is made possible by special fixing and support elements with lateral connectors and support elements for wall thicknesses of 8 and 12 cm.