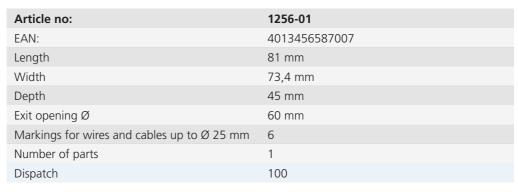

The new Flat 45 system makes electrical installation in modularised, industrially produced room systems simpler, more flexible and more economical. With its low installation depth of 45 mm, the Flat 45 one-gang, one-gang junction and wall light connection box is specially adapted for the factory production of complete modules with low wall thicknesses. For secure fixing to the formwork using expansion dowels, rivets and threaded screws, they have fixing options at the front and rear. Exact positioning on the reinforcement with support element on the rear abutment between the two formwork sides is made possible by special fixing and support elements with lateral connectors and support elements for wall thicknesses of 8 and 12 cm.

- · Complete range consisting of one-gang box, one-gang junction box and wall light connection box
- · System installation depth 45 mm
- · Robust and concrete-tight article design
- · One-gang junction box with generous lateral terminal compartment
- Can be stably combined over the complete box body with a standardised combination distance of 71 mm
- · Easy installation of pre-wired installation accessories in multiple combinations using a bridge that can be broken off afterwards