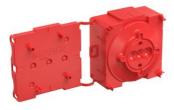

## **System Flat 45**

- · For use in walls from 5 cm
- · Attachment of the Flat 45 fixing and support elements by push-button connection
- · 1-piece with moulded rear part

- Complete range consisting of one-gang box, one-gang junction box and wall light connection box
- · System installation depth 45 mm
- · Robust and concrete-tight article design
- · One-gang junction box with generous lateral terminal compartment
- Can be stably combined over the complete box body with a standardised combination distance of 71 mm
- · Easy installation of pre-wired installation accessories in multiple combinations using a bridge that can be broken off afterwards