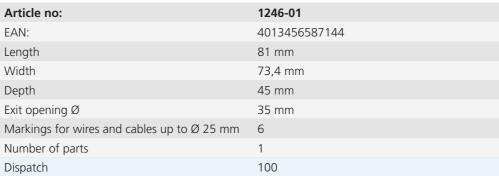

## **System Flat 45**

- · For use in walls from 5 cm
- · Attachment of the Flat 45 fixing and support elements by push-button connection
- · 1-piece with moulded rear part

- Complete range consisting of one-gang box, one-gang junction box and wall light connection box
- · System installation depth 45 mm
- · Robust and concrete-tight article design
- · One-gang junction box with generous lateral terminal compartment
- Can be stably combined over the complete box body with a standardised combination distance of 71 mm
- · Easy installation of pre-wired installation accessories in multiple combinations using a bridge that can be broken off afterwards