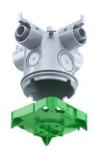

Universal ceiling and wall exit with KSK technology for especially quick and safe installation. The universal  $\emptyset$  85 mm screw-on surface permits the clean installation of luminaires, smoke detectors etc. without the need for drilling.

## Universal ceiling and wall exit

- · Conduit entry limitation to prevent the need to shorten the conduit inside
- · Meets the product standard EN 60670-21 (suspension load) with our hook bolts 1225-xx
- · Max. suspension load 50 N (5 kg)