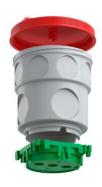

## 115 large slab ceiling box

- · Installation height 115 mm, with M5 metal nut for light hook (min. hook length: 115 mm + plaster thickness)
- with screw-on cover for on-site fitting of conduits
- suitable for all types of form-work
- maximum light hook load according to DIN EN 60670 100 N (10 kg)

| 1227-50       |
|---------------|
| 4013456330504 |
| Polyethylene  |
| 60 mm         |
| 115 mm        |
| 102 mm        |
| 8             |
| 4             |
| 3             |
| 100           |
|               |

The new B1 ceiling boxes simplify installation on the ceiling formwork. The innovative conduit entries enable conduits to be easily inserted into several ceiling boxes arranged in a row without having to cut them during the laying work. Due to the conduit entries located higher up, additional cut-outs of the reinforcement bars are unnecessary, ensuring fast insertion of the empty conduits on the ceiling.