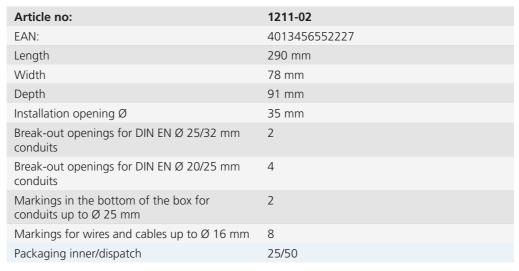

## Prefix® concrete construction box Ø 35 mm

- · Wall-light connection box for fixing to the reinforcement
- · Can be used for concrete coverings from 20 60 mm
- · Pre-fixing by means of Prefix® installation technology
- · 1-piece with moulded front and rear part
- · Art. No. 1211-02 replaces Art. No. 1211-36

- · Quick and easy installation on the opposing formwork, without support element and abutment
- · Spacers to the side formwork ensure full circulation of the concrete and allow exposed concrete installations in passage and edge areas
- · Suitable for 20 60 mm concrete covers
- Innovative conduit entries with diameters of 25/32 mm and 20/25 mm, for quick fitting on the construction site
- · Insertion options up to 25 mm diameter on the rear base of the box
- · Easy manual assembly
- $\cdot\,\,$  Sturdy signal bristle and bold colouring for easy retrieval in the concrete surface
- · Large inlay and installation clearance
- Easy installation of pre-wired installation accessories in multiple combinations using a bridge that can be broken off afterwards