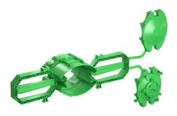

## Prefix® concrete construction box for fixing to the reinforcement

## Prefix® concrete construction box Ø 35 mm

- · Wall-light connection box for fixing to the reinforcement
- · Can be used for concrete coverings from 20 60 mm
- · Pre-fixing by means of Prefix® installation technology
- · 1-piece with moulded front and rear part
- · Art. No. 1211-02 replaces Art. No. 1211-36

The new Prefix® concrete construction boxes, in addition to the proven product features such as lateral installation clamps for fastening to the reinforcement, mounting clips for pre-fixing the items and marked wave profile for an exact and secure fit, now also have innovative conduit entries, insertion options in the rear part of the box as well as separators that can be broken out at a later date for connecting devices in combinations.

- · Quick and easy installation on the opposing formwork, without support element and abutment
- · Spacers to the side formwork ensure full circulation of the concrete and allow exposed concrete installations in passage and edge areas
- · Suitable for 20 60 mm concrete covers
- Innovative conduit entries with diameters of 25/32 mm and 20/25 mm, for quick fitting on the construction site
- · Insertion options up to 25 mm diameter on the rear base of the box
- · Easy manual assembly
- $\cdot\,\,$  Sturdy signal bristle and bold colouring for easy retrieval in the concrete surface
- · Large inlay and installation clearance
- Easy installation of pre-wired installation accessories in multiple combinations using a bridge that can be broken off afterwards