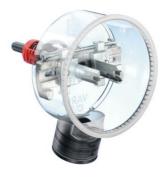

## **VARIOCUT**

· with hardened metal cutter inserts for cavity wall materials

| Article no:           | 1089-10       |
|-----------------------|---------------|
| EAN:                  | 4013456257764 |
| Cut hole Ø            | 24 - 68 mm    |
| Depth of cutting hole | 45 mm         |
| Dispatch              | 5             |

- · Making clean circular cut-outs using protective cover with dust extractor
- · For light installation openings and circular cut-outs 24-120 mm in diameter
- · Continuously adjustable cutter inserts
- · centering cutter aid making it easy to guide the centering drill