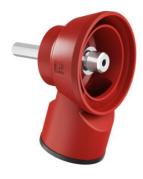

## **Dust extraction with chuck attachment**

- $\cdot$  for diamond grinding heads Ø 82 or Ø 68 mm with connection thread M18x1.5
- · Vacuum cleaner hose attachments from Ø 31 36 mm

| Article no:                     | 1088-41       |
|---------------------------------|---------------|
| EAN:                            | 4013456555273 |
| Chuck attachment with hexagonal | 12 mm         |

Diamond grinding head for precise and quick installation openings for one-gang boxes and one-gang junction boxes in practically all types of walls. Clean and low-dust handling due to dust extraction.

- · Quick creation of installation openings in all types of walls
- · For electric drills with direct attachment or 13 mm chuck
- · With optional dust extraction