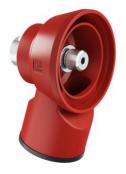

## Diamond grinding head

## Dust extraction with direct attachment

- $\cdot~$  for diamond grinding heads Ø 82 or Ø 68 mm with connection thread M18x1.5
- · Vacuum cleaner hose attachments from Ø 31 36 mm

| Article no:                  | 1088-21       |
|------------------------------|---------------|
| EAN:                         | 4013456440425 |
| UN-Thread for Bosch and Flex | 5/8"-16 UN    |

Diamond grinding head for precise and quick installation openings for one-gang boxes and onegang junction boxes in practically all types of walls. Clean and low-dust handling due to dust extraction.

- · Quick creation of installation openings in all types of walls
- For electric drills with direct attachment or 13 mm chuck
- · With optional dust extraction