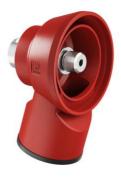

## **Dust extraction with direct attachment**

- $\cdot$  for diamond grinding heads Ø 82 or Ø 68 mm with connection thread M18x1.5
- · Vacuum cleaner hose attachments from Ø 31 36 mm

| Article no: | 1088-16       |
|-------------|---------------|
| EAN:        | 4013456440326 |
| ISO thread  | M18 x 2,5     |

Diamond grinding head for precise and quick installation openings for one-gang boxes and one-gang junction boxes in practically all types of walls. Clean and low-dust handling due to dust extraction.

- · Quick creation of installation openings in all types of walls
- · For electric drills with direct attachment or 13 mm chuck
- · With optional dust extraction